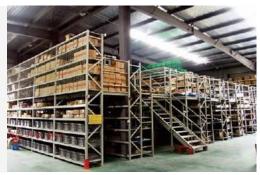

### 7. Mezzanine Floor

The modular mezzanines floor is most cost-effective means of creating extra floor level, by using the standard racking components. Best part of Modular Mezzanine Floor is that they can easily install anywhere you want to. They have high load bearing capacity so mostly people prefer these types of mezzanine floors in their companies, factories, workshops, etc. Modular mezzanine floor creates an ideal platform for optimum floor space and storage capacity, converting unused spaces into a valuable asset.