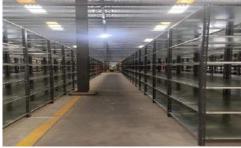

#### 1. HEAVY DUTY RACKS

We manufacturer all types of Heavy-Duty Racks, heavy duty sheet metal storage racks for warehouse and stores. Heavy Duty Racks are manufactured to carry medium & heavy weight storage. It is very safe and flexible which is very easy to adjust according to changes in your product. These types of storage systems are always based on the custom requirements.

### 2. Pallet Racks

Pallet Racks are made to store pallets of different sizes in Racks to use vertical space. Pallet Racks may be in the height of 2 Metres. to 10 metres.