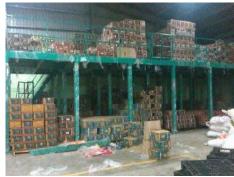

### 7. Mezzanine Floor

The modular mezzanines floor is most cost-effective means of creating extra floor level, by using the standard racking components. Best part of Modular Mezzanine Floor is that they can easily install anywhere you want to. They have high load bearing capacity so mostly people prefer these types of mezzanine floors in their companies, factories, workshops, etc. Modular mezzanine floor creates an ideal platform for optimum floor space and storage capacity, converting unused spaces into a valuable asset.