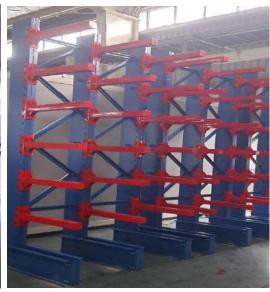

## 12. Cantilever Racks

Cantilever Storage Racks are one of the prime products of Rashmi Enterprises. Cantilever Racks helps in effective Warehouse space management for storage of Long Products.

We are manufacturer of customised Cantilever Racks. Cantilever Racks are used for storage of pipe and long sections up to 6000 mm Length.