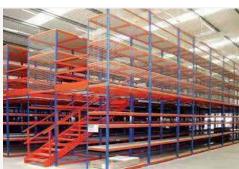

### 7. Mezzanine Floor

The modular mezzanines floor is most cost-effective means of creating extra floor level, by using the standard racking components. Best part of Modular Mezzanine Floor is that they can easily install anywhere you want to. They have high load bearing capacity so mostly people prefer these types of mezzanine floors in their companies, factories, workshops, etc. Modular mezzanine floor creates an ideal platform for optimum floor space and storage capacity, converting unused spaces into a valuable asset.