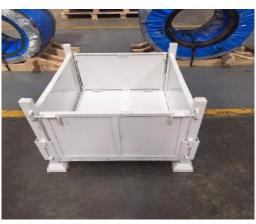

## 9.MS Pallet

We are the Leading, Manufacturer, and Supplier of all types of industrial MS. Pallet. Standard Pallet Sizes:

1200mm x 1200mm.

1200mm x 1000mm.

1000mm x 1000mm.