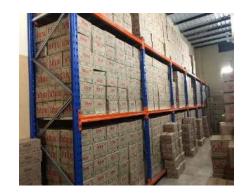

### 2. Pallet Racks

Pallet Racks are made to store pallets of different sizes in Racks to use vertical space. Pallet Racks may be in the height of 2 Metres. to 10 metres.

#### **Standard Pallet Size:**

1200MMx1200MM (Width\*Depth)

1200MMx1000MM (Width\*Depth)

1000MMx1200MM (Width\*Depth)

For Pallet Size 1200mm\*1200mm (W\*D). Rack Size will be 2700mm\*1000mm(W\*D).

For Pallet Size 1200mm\*1000mm (W\*D). Rack Size will be 2700mm\* 800mm(W\*D).

For Pallet Size 1000mm\*1200mm (W\*D). Rack Size will be 2300mm\*1000mm(W\*D).

For Pallet Size 1000mm\*1000mm (W\*D). Rack Size will be 2300mm\* 800mm(W\*D).

| Standard Sizes of Racks (Length, Depth, Height) |               |                      |                   |                   |                         |                                              |
|-------------------------------------------------|---------------|----------------------|-------------------|-------------------|-------------------------|----------------------------------------------|
| Standard<br>Beam<br>Length                      | Beam<br>Sizes | Standard Depth       | Upright<br>Height | Upright           | Load<br>Capacity        | Finish Powder Coated.                        |
| 1800mm                                          | 65*40         | 600 mm to<br>1200mm. | 4100              | Size:             | 200 Kg<br>to 2000<br>Kg | Powder<br>Coated.<br>Upright:<br>Pepsi Blue. |
| 2000mm                                          | 80*40         | 600 mm to<br>1200mm  | 4650              | 84*65/<br>100*65/ |                         |                                              |
| 2100mm                                          | 100*40        | 600 mm to<br>1200mm  | 5100              | 120*65            |                         |                                              |
| 2300mm                                          | 125*40        | 600 mm to<br>1200mm  | 5600              | Thislenass        |                         |                                              |
| 2500mm                                          | 150*40        | 600 mm to<br>1200mm  | 6100 Thicknes     |                   | per level.              | Load Beam:<br>Orange                         |
| 2700mm                                          | 200*40        | 600 mm to<br>1200mm  | 7100              | 1.8mm/<br>2mm/    |                         |                                              |
| 3000mm                                          |               | 600 mm to<br>1200mm  | 10000             | <b>2.3</b> 11111. |                         |                                              |