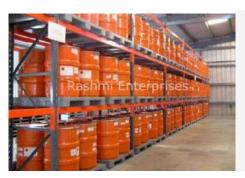

### 2. Pallet Racks

Pallet Racks are made to store pallets of different sizes in Racks to use vertical space. Pallet Racks may be in the height of 2 Metres. to 10 metres.

#### **Standard Pallet Size:**

1200MMx1200MM (Width\*Depth)

1200MMx1000MM (Width\*Depth)

1000MMx1200MM (Width\*Depth)

For Pallet Size 1200mm\*1200mm (W\*D). Rack Size will be 2700mm\*1000mm(W\*D).

For Pallet Size 1200mm\*1000mm (W\*D). Rack Size will be 2700mm\* 800mm(W\*D).