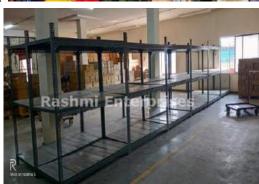

#### 1. HEAVY DUTY RACKS

We manufacturer all types of Heavy-Duty Racks, heavy duty sheet metal storage racks for warehouse and stores. Heavy Duty Racks are manufactured to carry medium & heavy weight storage. It is very safe and flexible which is very easy to adjust according to changes in your product. These types of storage systems are always based on the custom requirements.

| Standard Sizes of Racks (Length, Depth, Height) |               |                      |                   |                                      |                                    |                                            |
|-------------------------------------------------|---------------|----------------------|-------------------|--------------------------------------|------------------------------------|--------------------------------------------|
| Standard<br>Beam<br>Length                      | Beam<br>Sizes | Standard<br>Depth    | Upright<br>Height | Upright size                         | Load<br>Capacity                   | Finish<br>Powder Coated.                   |
| 1800mm                                          | 65*45         |                      | 4100              | Size:<br>84*65/<br>100*65/<br>120*65 | 200 Kg to<br>2500 Kg<br>per level. | Upright: Pepsi Blue.<br>Load Beam: Orange. |
| 2000mm                                          | 80*45         | 600 mm to<br>1200mm. | 4650              |                                      |                                    |                                            |
| 2100mm                                          | 100*45        |                      | 5100              |                                      |                                    |                                            |
| 2300mm                                          | 125*45        |                      | 5600              |                                      |                                    |                                            |
| 2500mm                                          | 150*45        |                      | 6100              | 1.6mm/                               |                                    |                                            |
| 2700mm                                          | 200*45        |                      | 7100              | 1.8mm/<br>2mm/                       |                                    |                                            |
| 3000mm                                          |               | 10000                |                   | 2.5mm.                               |                                    |                                            |