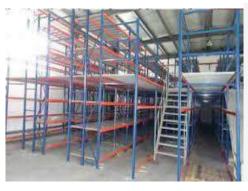

### 7. Mezzanine Floor

The modular mezzanines floor is most cost-effective means of creating extra floor level, by using the standard racking components. Best part of Modular Mezzanine Floor is that they can easily install anywhere you want to. They have high load bearing capacity so mostly people prefer these types of mezzanine floors in their companies, factories, workshops, etc. Modular mezzanine floor creates an ideal platform for optimum floor space and storage capacity, converting unused spaces into a valuable asset.