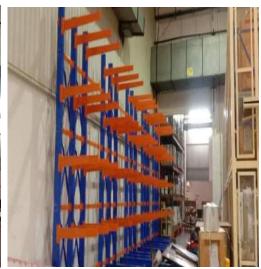

## 12. Cantilever Racks

Cantilever Storage Racks are one of the prime products of Rashmi Enterprises. Cantilever Racks helps in effective Warehouse space management for storage of Long Products.

We are manufacturer of customised Cantilever Racks. Cantilever Racks are used for storage of pipe and long sections up to 6000 mm Length.