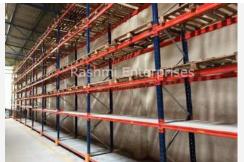

### 2. Pallet Racks

Pallet Racks are made to store pallets of different sizes in Racks to use vertical space. Pallet Racks may be in the height of 2 Metres. to 10 metres.

#### **Standard Pallet Size:**

1200MMx1200MM (Width\*Depth)

1200MMx1000MM (Width\*Depth)

1000MMx1200MM (Width\*Depth)

For Pallet Size 1200mm\*1200mm (W\*D). Rack Size will be 2700mm\*1000mm(W\*D).

For Pallet Size 1200mm\*1000mm (W\*D). Rack Size will be 2700mm\* 800mm(W\*D).