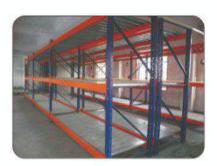

### 2. Pallet Racks

Pallet Racks are made to store pallets of different sizes in Racks to use vertical space. Pallet Racks may be in the height of 2 Metres. to 10 metres.

#### **Standard Pallet Size:**

1200MMx1200MM (Width\*Depth)

1200MMx1000MM (Width\*Depth)

1000MMx1200MM (Width\*Depth)

For Pallet Size 1200mm\*1200mm (W\*D). Rack Size will be 2700mm\*1000mm(W\*D).

For Pallet Size 1200mm\*1000mm (W\*D). Rack Size will be 2700mm\* 800mm(W\*D).

For Pallet Size 1000mm\*1200mm (W\*D). Rack Size will be 2300mm\*1000mm(W\*D).

For Pallet Size 1000mm\*1000mm (W\*D). Rack Size will be 2300mm\* 800mm(W\*D).

| Standard Sizes of Racks (Length, Depth, Height) |               |                      |                   |                   |                         |                                              |
|-------------------------------------------------|---------------|----------------------|-------------------|-------------------|-------------------------|----------------------------------------------|
| Standard<br>Beam<br>Length                      | Beam<br>Sizes | Standard Depth       | Upright<br>Height | Upright           | Load<br>Capacity        | Finish Powder Coated.                        |
| 1800mm                                          | 65*40         | 600 mm to<br>1200mm. | 4100              | Size:             | 200 Kg<br>to 2000<br>Kg | Powder<br>Coated.<br>Upright:<br>Pepsi Blue. |
| 2000mm                                          | 80*40         | 600 mm to<br>1200mm  | 4650              | 84*65/<br>100*65/ |                         |                                              |
| 2100mm                                          | 100*40        | 600 mm to<br>1200mm  | 5100              | 120*65            |                         |                                              |
| 2300mm                                          | 125*40        | 600 mm to<br>1200mm  | 5600              | Thislenass        |                         |                                              |
| 2500mm                                          | 150*40        | 600 mm to<br>1200mm  | 6100 Thicknes     |                   | per level.              | Load Beam:<br>Orange                         |
| 2700mm                                          | 200*40        | 600 mm to<br>1200mm  | 7100              | 1.8mm/<br>2mm/    |                         |                                              |
| 3000mm                                          |               | 600 mm to<br>1200mm  | 10000             | <b>2.3</b> 11111. |                         |                                              |

## Rajeev Kumar

Director

Cell: +91 8237186150

Factory Add: Survey No.-12,

Lagad Indstries, Opp. Lagad Transport, Nanded Phata, Pune - 411041.

Cell: 9370658141 | email: rajeev@rashmienterprises.org

Pallet Racks