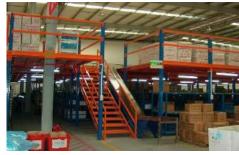

### 7. Mezzanine Floor

The modular mezzanines floor is most cost-effective means of creating extra floor level, by using the standard racking components. Best part of Modular Mezzanine Floor is that they can easily install anywhere you want to. They have high load bearing capacity so mostly people prefer these types of mezzanine floors in their companies, factories, workshops, etc. Modular mezzanine floor creates an ideal platform for optimum floor space and storage capacity, converting unused spaces into a valuable asset.