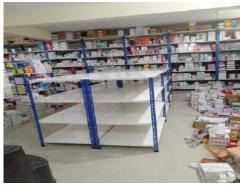

## 3. Slotted Angle Racks

We Manufacture & supply Industrial Slotted Angle Racks in any colour, design, dimensions at very reasonable price. These racks are made by our professionals who puts their all experience to make quality racks for our customers. These racks are mostly used in companies' stores, warehouse, shops, schools and colleges, etc.

| Product                    | Standard Size<br>In MM | Standard Size<br>In MM | Thickness<br>In MM                     | Finish                                                                            |  |
|----------------------------|------------------------|------------------------|----------------------------------------|-----------------------------------------------------------------------------------|--|
| Shelve/<br>Panel/<br>Plate | 900x300                | 1200x300               | 22 Gauge (0.8MM)                       |                                                                                   |  |
|                            | 900x375                | 1200x375               | 20Guage (0.9MM)                        | Powder Coated / Spray Painted GI Panels. Colour: Dark Gray. Blue Off white Black. |  |
|                            | 900x450                | 1200x450               | ─ 18Guage (1.2MM/<br>─ 16Gauge (1.6MM) |                                                                                   |  |
|                            | 900x600                | 1200x600               | 10Gauge (1.0WW)                        |                                                                                   |  |
| Slotted<br>Angles          | 40x40x1800             | 60x40x1800             |                                        |                                                                                   |  |
|                            | 40x40x2000             | 60x40x2000             | 1.8mm / 2mm/                           |                                                                                   |  |
|                            | 40x40x2100             | 60x40x2100             | 2.5mm                                  |                                                                                   |  |
|                            | 40x40x2500             | 60x40x2500             | 2.011111                               |                                                                                   |  |
|                            | 40x40x2700             | 60x40x2700             |                                        | Bidoki                                                                            |  |
|                            | 40x40x3000             | 60x40x3000             |                                        |                                                                                   |  |