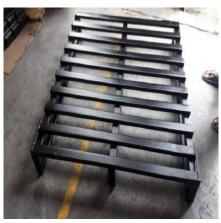

## 9.MS Pallet

We are the Leading, Manufacturer, and Supplier of all types of industrial MS. Pallet. Standard Pallet Sizes:

1200mm x 1200mm.

1200mm x 1000mm.

1000mm x 1000mm.