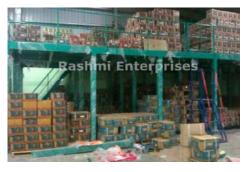

### 7. Mezzanine Floor

The modular mezzanines floor is most cost-effective means of creating extra floor level, by using the standard racking components. Best part of Modular Mezzanine Floor is that they can easily install anywhere you want to. They have high load bearing capacity so mostly people prefer these types of mezzanine floors in their companies, factories, workshops, etc. Modular mezzanine floor creates an ideal platform for optimum floor space and storage capacity, converting unused spaces into a valuable asset.