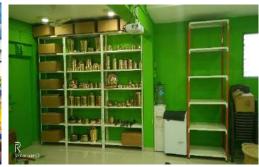

## 3. Slotted Angle Racks

We Manufacture & supply Industrial Slotted Angle Racks in any colour, design, dimensions at very reasonable price. These racks are made by our professionals who puts their all experience to make quality racks for our customers. These racks are mostly used in companies' stores, warehouse, shops, schools and colleges, etc.

| Product                    | Standard Size<br>In MM | Standard Size<br>In MM | Thickness<br>In MM                     | Finish                                                                            |  |
|----------------------------|------------------------|------------------------|----------------------------------------|-----------------------------------------------------------------------------------|--|
| Shelve/<br>Panel/<br>Plate | 900x300                | 1200x300               | 22 Gauge (0.8MM)                       |                                                                                   |  |
|                            | 900x375                | 1200x375               | 20Guage (0.9MM)                        | Powder Coated / Spray Painted GI Panels. Colour: Dark Gray. Blue Off white Black. |  |
|                            | 900x450                | 1200x450               | ─ 18Guage (1.2MM/<br>─ 16Gauge (1.6MM) |                                                                                   |  |
|                            | 900x600                | 1200x600               | 10Gauge (1.0WW)                        |                                                                                   |  |
| Slotted<br>Angles          | 40x40x1800             | 60x40x1800             |                                        |                                                                                   |  |
|                            | 40x40x2000             | 60x40x2000             | 1.8mm / 2mm/                           |                                                                                   |  |
|                            | 40x40x2100             | 60x40x2100             | 2.5mm                                  |                                                                                   |  |
|                            | 40x40x2500             | 60x40x2500             | 2.011111                               |                                                                                   |  |
|                            | 40x40x2700             | 60x40x2700             |                                        | Bidoki                                                                            |  |
|                            | 40x40x3000             | 60x40x3000             |                                        |                                                                                   |  |