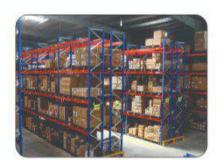

### 2. Pallet Racks

Pallet Racks are made to store pallets of different sizes in Racks to use vertical space. Pallet Racks may be in the height of 2 Metres. to 10 metres.

#### **Standard Pallet Size:**

1200MMx1200MM (Width\*Depth)

1200MMx1000MM (Width\*Depth)

1000MMx1200MM (Width\*Depth)

For Pallet Size 1200mm\*1200mm (W\*D). Rack Size will be 2700mm\*1000mm(W\*D).

For Pallet Size 1200mm\*1000mm (W\*D). Rack Size will be 2700mm\* 800mm(W\*D).

For Pallet Size 1000mm\*1200mm (W\*D). Rack Size will be 2300mm\*1000mm(W\*D).

For Pallet Size 1000mm\*1000mm (W\*D). Rack Size will be 2300mm\* 800mm(W\*D).

| Standard Sizes of Racks (Length, Depth, Height) |               |                      |                   |                   |                         |                                              |
|-------------------------------------------------|---------------|----------------------|-------------------|-------------------|-------------------------|----------------------------------------------|
| Standard<br>Beam<br>Length                      | Beam<br>Sizes | Standard Depth       | Upright<br>Height | Upright           | Load<br>Capacity        | Finish Powder Coated.                        |
| 1800mm                                          | 65*40         | 600 mm to<br>1200mm. | 4100              | Size:             | 200 Kg<br>to 2000<br>Kg | Powder<br>Coated.<br>Upright:<br>Pepsi Blue. |
| 2000mm                                          | 80*40         | 600 mm to<br>1200mm  | 4650              | 84*65/<br>100*65/ |                         |                                              |
| 2100mm                                          | 100*40        | 600 mm to<br>1200mm  | 5100              | 120*65            |                         |                                              |
| 2300mm                                          | 125*40        | 600 mm to<br>1200mm  | 5600              | Thislenass        |                         |                                              |
| 2500mm                                          | 150*40        | 600 mm to<br>1200mm  | 6100 Thicknes     |                   | per level.              | Load Beam:<br>Orange                         |
| 2700mm                                          | 200*40        | 600 mm to<br>1200mm  | 7100              | 1.8mm/<br>2mm/    |                         |                                              |
| 3000mm                                          |               | 600 mm to<br>1200mm  | 10000             | <b>2.3</b> 11111. |                         |                                              |