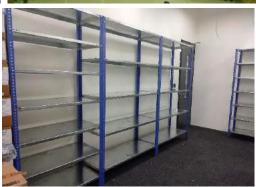

#### 1. HEAVY DUTY RACKS

We manufacturer all types of Heavy-Duty Racks, heavy duty sheet metal storage racks for warehouse and stores. Heavy Duty Racks are manufactured to carry medium & heavy weight storage. It is very safe and flexible which is very easy to adjust according to changes in your product. These types of storage systems are always based on the custom requirements.

| Standard Sizes of Racks (Length, Depth, Height) |               |                      |                   |                                      |                                    |                                            |
|-------------------------------------------------|---------------|----------------------|-------------------|--------------------------------------|------------------------------------|--------------------------------------------|
| Standard<br>Beam<br>Length                      | Beam<br>Sizes | Standard<br>Depth    | Upright<br>Height | Upright size                         | Load<br>Capacity                   | Finish<br>Powder Coated.                   |
| 1800mm                                          | 65*45         |                      | 4100              | Size:<br>84*65/<br>100*65/<br>120*65 | 200 Kg to<br>2500 Kg<br>per level. | Upright: Pepsi Blue.<br>Load Beam: Orange. |
| 2000mm                                          | 80*45         | 600 mm to<br>1200mm. | 4650              |                                      |                                    |                                            |
| 2100mm                                          | 100*45        |                      | 5100              |                                      |                                    |                                            |
| 2300mm                                          | 125*45        |                      | 5600              |                                      |                                    |                                            |
| 2500mm                                          | 150*45        |                      | 6100              | 1.6mm/                               |                                    |                                            |
| 2700mm                                          | 200*45        |                      | 7100              | 1.8mm/<br>2mm/                       |                                    |                                            |
| 3000mm                                          |               | 10000                |                   | 2.5mm.                               |                                    |                                            |