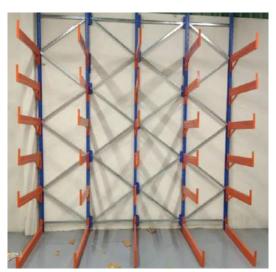

## 12. Cantilever Racks

Cantilever Storage Racks are one of the prime products of Rashmi Enterprises. Cantilever Racks helps in effective Warehouse space management for storage of Long Products.

We are manufacturer of customised Cantilever Racks. Cantilever Racks are used for storage of pipe and long sections up to 6000 mm Length.