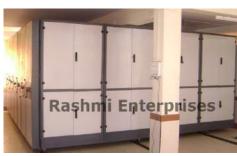

## 8. Mobile Compactor

Our Mobile Compactor Storage System are Manufactured in high quality. There are two types of Mobile Compactor Storage System are available in the market which is operated manually & mechanically.