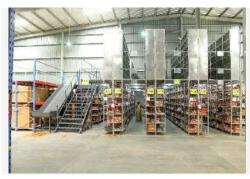

### 7. Mezzanine Floor

The modular mezzanines floor is most cost-effective means of creating extra floor level, by using the standard racking components. Best part of Modular Mezzanine Floor is that they can easily install anywhere you want to. They have high load bearing capacity so mostly people prefer these types of mezzanine floors in their companies, factories, workshops, etc. Modular mezzanine floor creates an ideal platform for optimum floor space and storage capacity, converting unused spaces into a valuable asset.