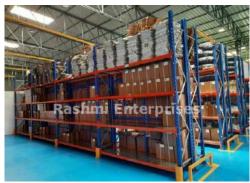

#### 1. HEAVY DUTY RACKS

We manufacturer all types of Heavy-Duty Racks, heavy duty sheet metal storage racks for warehouse and stores. Heavy Duty Racks are manufactured to carry medium & heavy weight storage. It is very safe and flexible which is very easy to adjust according to changes in your product. These types of storage systems are always based on the custom requirements.

| Standard Sizes of Racks (Length, Depth, Height) |               |                      |                   |                                      |                                    |                                            |
|-------------------------------------------------|---------------|----------------------|-------------------|--------------------------------------|------------------------------------|--------------------------------------------|
| Standard<br>Beam<br>Length                      | Beam<br>Sizes | Standard<br>Depth    | Upright<br>Height | Upright size                         | Load<br>Capacity                   | Finish<br>Powder Coated.                   |
| 1800mm                                          | 65*45         |                      | 4100              | Size:<br>84*65/<br>100*65/<br>120*65 | 200 Kg to<br>2500 Kg<br>per level. | Upright: Pepsi Blue.<br>Load Beam: Orange. |
| 2000mm                                          | 80*45         | 600 mm to<br>1200mm. | 4650              |                                      |                                    |                                            |
| 2100mm                                          | 100*45        |                      | 5100              |                                      |                                    |                                            |
| 2300mm                                          | 125*45        |                      | 5600              |                                      |                                    |                                            |
| 2500mm                                          | 150*45        |                      | 6100              | 1.6mm/                               |                                    |                                            |
| 2700mm                                          | 200*45        |                      | 7100              | 1.8mm/<br>2mm/                       |                                    |                                            |
| 3000mm                                          |               | 10000                |                   | 2.5mm.                               |                                    |                                            |