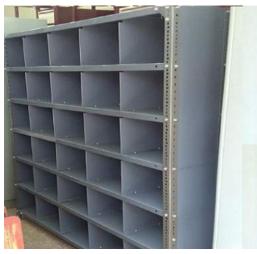

## 4. Pigeon Hole Racks

We are the Leading, Manufacturer, and Supplier of Pigeon Hole Rack Systems. It is ideal for storing hardware, nut bolts, stationery, electronics parts, small components, laboratory equipment, small child parts etc.

| Product          | Standard<br>Size | Standard<br>Size | Thickness          | Finish                               |  |
|------------------|------------------|------------------|--------------------|--------------------------------------|--|
| Chalva           | 900x300          | 1200x300         | 22                 |                                      |  |
| Shelve<br>/Panel | 900x375          | 1200x375         | Gauge/20Guage/18/  | Powder                               |  |
| /Plate           | 900x450          | 1200x450         | Gauge/16           |                                      |  |
| /Fiale           | 900x600          | 1200x600         |                    |                                      |  |
|                  | Standard         | Standard         |                    | Coated/ Spray                        |  |
|                  | Length           | Length           |                    | Painted Standard Colour- (Dark Gray) |  |
|                  | 40x40x1800       | 60x40x1800       |                    |                                      |  |
|                  | 40x40x2000       | 60x40x2000       |                    |                                      |  |
| Slotted Angle    | 40x40x2100       | 60x40x2100       |                    |                                      |  |
|                  | 40x40x2500       | 60x40x2500       | 1.8mm / 2mm/ 2.5mm |                                      |  |
|                  | 40x40x2700       | 60x40x2700       |                    |                                      |  |
|                  | 40x40x3000       | 60x40x3000       |                    |                                      |  |