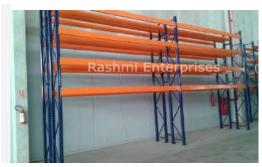

### 2. Pallet Racks

Pallet Racks are made to store pallets of different sizes in Racks to use vertical space. Pallet Racks may be in the height of 2 Metres. to 10 metres.

#### **Standard Pallet Size:**

1200MMx1200MM (Width\*Depth)

1200MMx1000MM (Width\*Depth)

1000MMx1200MM (Width\*Depth)

For Pallet Size 1200mm\*1200mm (W\*D). Rack Size will be 2700mm\*1000mm(W\*D).

For Pallet Size 1200mm\*1000mm (W\*D). Rack Size will be 2700mm\* 800mm(W\*D).

For Pallet Size 1000mm\*1200mm (W\*D). Rack Size will be 2300mm\*1000mm(W\*D).

For Pallet Size 1000mm\*1000mm (W\*D). Rack Size will be 2300mm\* 800mm(W\*D).

| Standard Sizes of Racks (Length, Depth, Height) |               |                      |                   |                   |                         |                                              |
|-------------------------------------------------|---------------|----------------------|-------------------|-------------------|-------------------------|----------------------------------------------|
| Standard<br>Beam<br>Length                      | Beam<br>Sizes | Standard Depth       | Upright<br>Height | Upright           | Load<br>Capacity        | Finish Powder Coated.                        |
| 1800mm                                          | 65*40         | 600 mm to<br>1200mm. | 4100              | Size:             | 200 Kg<br>to 2000<br>Kg | Powder<br>Coated.<br>Upright:<br>Pepsi Blue. |
| 2000mm                                          | 80*40         | 600 mm to<br>1200mm  | 4650              | 84*65/<br>100*65/ |                         |                                              |
| 2100mm                                          | 100*40        | 600 mm to<br>1200mm  | 5100              | 120*65            |                         |                                              |
| 2300mm                                          | 125*40        | 600 mm to<br>1200mm  | 5600              | Thislenass        |                         |                                              |
| 2500mm                                          | 150*40        | 600 mm to<br>1200mm  | 6100 Thicknes     |                   | per level.              | Load Beam:<br>Orange                         |
| 2700mm                                          | 200*40        | 600 mm to<br>1200mm  | 7100              | 1.8mm/<br>2mm/    |                         |                                              |
| 3000mm                                          |               | 600 mm to<br>1200mm  | 10000             | <b>2.3</b> 11111. |                         |                                              |