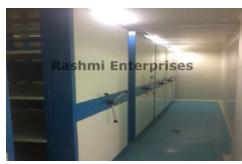

## 8. Mobile Compactor

Our Mobile Compactor Storage System are Manufactured in high quality. There are two types of Mobile Compactor Storage System are available in the market which is operated manually & mechanically.