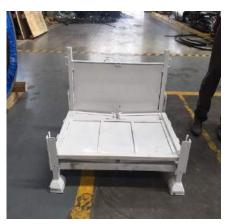

## 9.MS Pallet

We are the Leading, Manufacturer, and Supplier of all types of industrial MS. Pallet. Standard Pallet Sizes:

1200mm x 1200mm.

1200mm x 1000mm.

1000mm x 1000mm.