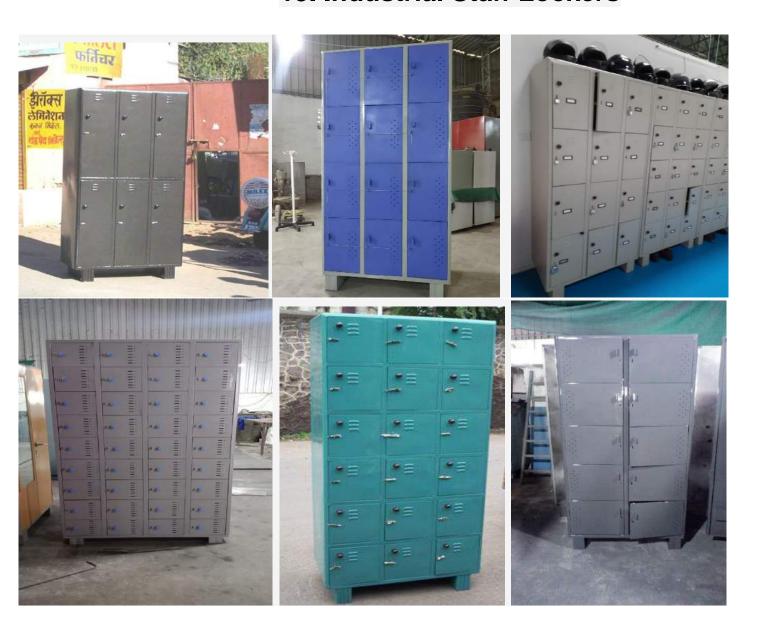

## 13. Industrial Staff Lockers

We are the Leading, Manufacturer, and Supplier of all types of industrial staff lockers.

| Product           | Lockers Types | Size              | Finish         |  |  |
|-------------------|---------------|-------------------|----------------|--|--|
|                   | 4 Door        |                   |                |  |  |
|                   | 6 Door        |                   | Spray painted/ |  |  |
| Staff Locker with | 9 Door        | Length: 3'/36"    |                |  |  |
|                   | 12 Door       | Depth: 1.5'/19"   |                |  |  |
| pad lock/         | 15 Door       |                   | Powder Coated  |  |  |
| Cam lock          | 18 Door       | Height: 6.5'/ 78" |                |  |  |
|                   | 24 Door       |                   |                |  |  |
|                   | 36 Door       |                   |                |  |  |