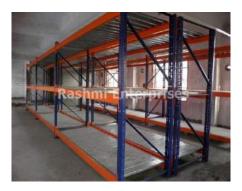

#### 1. HEAVY DUTY RACKS

We manufacturer all types of Heavy-Duty Racks, heavy duty sheet metal storage racks for warehouse and stores. Heavy Duty Racks are manufactured to carry medium & heavy weight storage. It is very safe and flexible which is very easy to adjust according to changes in your product. These types of storage systems are always based on the custom requirements.

| Standard Sizes of Racks (Length, Depth, Height) |               |                      |                   |                                      |                                    |                                            |
|-------------------------------------------------|---------------|----------------------|-------------------|--------------------------------------|------------------------------------|--------------------------------------------|
| Standard<br>Beam<br>Length                      | Beam<br>Sizes | Standard<br>Depth    | Upright<br>Height | Upright size                         | Load<br>Capacity                   | Finish<br>Powder Coated.                   |
| 1800mm                                          | 65*45         |                      | 4100              | Size:<br>84*65/<br>100*65/<br>120*65 | 200 Kg to<br>2500 Kg<br>per level. | Upright: Pepsi Blue.<br>Load Beam: Orange. |
| 2000mm                                          | 80*45         | 600 mm to<br>1200mm. | 4650              |                                      |                                    |                                            |
| 2100mm                                          | 100*45        |                      | 5100              |                                      |                                    |                                            |
| 2300mm                                          | 125*45        |                      | 5600              |                                      |                                    |                                            |
| 2500mm                                          | 150*45        |                      | 6100              | 1.6mm/                               |                                    |                                            |
| 2700mm                                          | 200*45        |                      | 7100              | 1.8mm/<br>2mm/                       |                                    |                                            |
| 3000mm                                          |               | 10000                |                   | 2.5mm.                               |                                    |                                            |