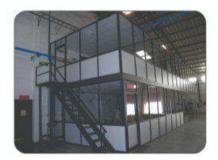

### 7. Mezzanine Floor

The modular mezzanines floor is most cost-effective means of creating extra floor level, by using the standard racking components. Best part of Modular Mezzanine Floor is that they can easily install anywhere you want to. They have high load bearing capacity so mostly people prefer these types of mezzanine floors in their companies, factories, workshops, etc. Modular mezzanine floor creates an ideal platform for optimum floor space and storage capacity, converting unused spaces into a valuable asset.

18 Door Locker

Slotted Angle Racks

Mezzanine Floor With Office

**Heavy Duty Rack** 

Linear-Work Station

Web.: www.rashmistorage.com | www.rashmienterprises.org