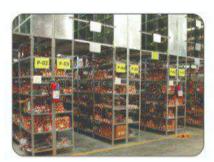

#### 1. HEAVY DUTY RACKS

We manufacturer all types of Heavy-Duty Racks, heavy duty sheet metal storage racks for warehouse and stores. Heavy Duty Racks are manufactured to carry medium & heavy weight storage. It is very safe and flexible which is very easy to adjust according to changes in your product. These types of storage systems are always based on the custom requirements.

| Standard Sizes of Racks (Length, Depth, Height) |               |                      |                   |                                      |                                    |                                            |
|-------------------------------------------------|---------------|----------------------|-------------------|--------------------------------------|------------------------------------|--------------------------------------------|
| Standard<br>Beam<br>Length                      | Beam<br>Sizes | Standard<br>Depth    | Upright<br>Height | Upright size                         | Load<br>Capacity                   | Finish<br>Powder Coated.                   |
| 1800mm                                          | 65*45         |                      | 4100              | Size:<br>84*65/<br>100*65/<br>120*65 | 200 Kg to<br>2500 Kg<br>per level. | Upright: Pepsi Blue.<br>Load Beam: Orange. |
| 2000mm                                          | 80*45         | 600 mm to<br>1200mm. | 4650              |                                      |                                    |                                            |
| 2100mm                                          | 100*45        |                      | 5100              |                                      |                                    |                                            |
| 2300mm                                          | 125*45        |                      | 5600              |                                      |                                    |                                            |
| 2500mm                                          | 150*45        |                      | 6100              | 1.6mm/                               |                                    |                                            |
| 2700mm                                          | 200*45        |                      | 7100              | 1.8mm/<br>2mm/                       |                                    |                                            |
| 3000mm                                          |               | 10000                |                   | 2.5mm.                               |                                    |                                            |