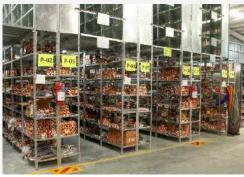

#### 1. HEAVY DUTY RACKS

We manufacturer all types of Heavy-Duty Racks, heavy duty sheet metal storage racks for warehouse and stores. Heavy Duty Racks are manufactured to carry medium & heavy weight storage. It is very safe and flexible which is very easy to adjust according to changes in your product. These types of storage systems are always based on the custom requirements.

| Standard Sizes of Racks (Length, Depth, Height) |               |                      |                   |                                      |                                    |                                            |
|-------------------------------------------------|---------------|----------------------|-------------------|--------------------------------------|------------------------------------|--------------------------------------------|
| Standard<br>Beam<br>Length                      | Beam<br>Sizes | Standard<br>Depth    | Upright<br>Height | Upright size                         | Load<br>Capacity                   | Finish<br>Powder Coated.                   |
| 1800mm                                          | 65*45         |                      | 4100              | Size:<br>84*65/<br>100*65/<br>120*65 | 200 Kg to<br>2500 Kg<br>per level. | Upright: Pepsi Blue.<br>Load Beam: Orange. |
| 2000mm                                          | 80*45         | 600 mm to<br>1200mm. | 4650              |                                      |                                    |                                            |
| 2100mm                                          | 100*45        |                      | 5100              |                                      |                                    |                                            |
| 2300mm                                          | 125*45        |                      | 5600              |                                      |                                    |                                            |
| 2500mm                                          | 150*45        |                      | 6100              | 1.6mm/                               |                                    |                                            |
| 2700mm                                          | 200*45        |                      | 7100              | 1.8mm/<br>2mm/                       |                                    |                                            |
| 3000mm                                          |               | 10000                |                   | 2.5mm.                               |                                    |                                            |