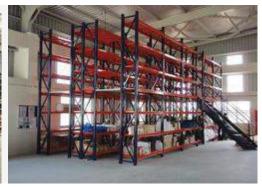

### 2. Pallet Racks

Pallet Racks are made to store pallets of different sizes in Racks to use vertical space. Pallet Racks may be in the height of 2 Metres. to 10 metres.

#### **Standard Pallet Size:**

1200MMx1200MM (Width\*Depth)

1200MMx1000MM (Width\*Depth)

1000MMx1200MM (Width\*Depth)

For Pallet Size 1200mm\*1200mm (W\*D). Rack Size will be 2700mm\*1000mm(W\*D).

For Pallet Size 1200mm\*1000mm (W\*D). Rack Size will be 2700mm\* 800mm(W\*D).

For Pallet Size 1000mm\*1200mm (W\*D). Rack Size will be 2300mm\*1000mm(W\*D).

For Pallet Size 1000mm\*1000mm (W\*D). Rack Size will be 2300mm\* 800mm(W\*D).

| Standard Sizes of Racks (Length, Depth, Height) |               |                      |                   |                   |                         |                                              |
|-------------------------------------------------|---------------|----------------------|-------------------|-------------------|-------------------------|----------------------------------------------|
| Standard<br>Beam<br>Length                      | Beam<br>Sizes | Standard Depth       | Upright<br>Height | Upright           | Load<br>Capacity        | Finish Powder Coated.                        |
| 1800mm                                          | 65*40         | 600 mm to<br>1200mm. | 4100              | Size:             | 200 Kg<br>to 2000<br>Kg | Powder<br>Coated.<br>Upright:<br>Pepsi Blue. |
| 2000mm                                          | 80*40         | 600 mm to<br>1200mm  | 4650              | 84*65/<br>100*65/ |                         |                                              |
| 2100mm                                          | 100*40        | 600 mm to<br>1200mm  | 5100              | 120*65            |                         |                                              |
| 2300mm                                          | 125*40        | 600 mm to<br>1200mm  | 5600              | Thislenass        |                         |                                              |
| 2500mm                                          | 150*40        | 600 mm to<br>1200mm  | 6100 Thicknes     |                   | per level.              | Load Beam:<br>Orange                         |
| 2700mm                                          | 200*40        | 600 mm to<br>1200mm  | 7100              | 1.8mm/<br>2mm/    |                         |                                              |
| 3000mm                                          |               | 600 mm to<br>1200mm  | 10000             | <b>2.3</b> 11111. |                         |                                              |