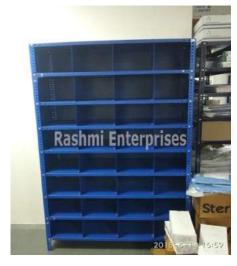

## 4. Pigeon Hole Racks

We are the Leading, Manufacturer, and Supplier of Pigeon Hole Rack Systems. It is ideal for storing hardware, nut bolts, stationery, electronics parts, small components, laboratory equipment, small child parts etc.

| Product          | Standard<br>Size | Standard<br>Size | Thickness          | Finish                               |  |
|------------------|------------------|------------------|--------------------|--------------------------------------|--|
| Chalva           | 900x300          | 1200x300         | 22                 |                                      |  |
| Shelve<br>/Panel | 900x375          | 1200x375         | Gauge/20Guage/18/  | Powder                               |  |
| /Plate           | 900x450          | 1200x450         | Gauge/16           |                                      |  |
| /Fiale           | 900x600          | 1200x600         |                    |                                      |  |
|                  | Standard         | Standard         |                    | Coated/ Spray                        |  |
|                  | Length           | Length           |                    | Painted Standard Colour- (Dark Gray) |  |
|                  | 40x40x1800       | 60x40x1800       |                    |                                      |  |
|                  | 40x40x2000       | 60x40x2000       |                    |                                      |  |
| Slotted Angle    | 40x40x2100       | 60x40x2100       |                    |                                      |  |
|                  | 40x40x2500       | 60x40x2500       | 1.8mm / 2mm/ 2.5mm |                                      |  |
|                  | 40x40x2700       | 60x40x2700       |                    |                                      |  |
|                  | 40x40x3000       | 60x40x3000       |                    |                                      |  |