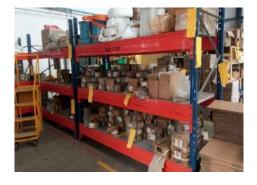

### 2. Pallet Racks

Pallet Racks are made to store pallets of different sizes in Racks to use vertical space. Pallet Racks may be in the height of 2 Metres. to 10 metres.

#### **Standard Pallet Size:**

1200MMx1200MM (Width\*Depth)

1200MMx1000MM (Width\*Depth)

1000MMx1200MM (Width\*Depth)

For Pallet Size 1200mm\*1200mm (W\*D). Rack Size will be 2700mm\*1000mm(W\*D).

For Pallet Size 1200mm\*1000mm (W\*D). Rack Size will be 2700mm\* 800mm(W\*D).

For Pallet Size 1000mm\*1200mm (W\*D). Rack Size will be 2300mm\*1000mm(W\*D).

For Pallet Size 1000mm\*1000mm (W\*D). Rack Size will be 2300mm\* 800mm(W\*D).

| Standard Sizes of Racks (Length, Depth, Height) |               |                      |                   |                   |                         |                                              |
|-------------------------------------------------|---------------|----------------------|-------------------|-------------------|-------------------------|----------------------------------------------|
| Standard<br>Beam<br>Length                      | Beam<br>Sizes | Standard Depth       | Upright<br>Height | Upright           | Load<br>Capacity        | Finish Powder Coated.                        |
| 1800mm                                          | 65*40         | 600 mm to<br>1200mm. | 4100              | Size:             | 200 Kg<br>to 2000<br>Kg | Powder<br>Coated.<br>Upright:<br>Pepsi Blue. |
| 2000mm                                          | 80*40         | 600 mm to<br>1200mm  | 4650              | 84*65/<br>100*65/ |                         |                                              |
| 2100mm                                          | 100*40        | 600 mm to<br>1200mm  | 5100              | 120*65            |                         |                                              |
| 2300mm                                          | 125*40        | 600 mm to<br>1200mm  | 5600              | Thislenass        |                         |                                              |
| 2500mm                                          | 150*40        | 600 mm to<br>1200mm  | 6100 Thicknes     |                   | per level.              | Load Beam:<br>Orange                         |
| 2700mm                                          | 200*40        | 600 mm to<br>1200mm  | 7100              | 1.8mm/<br>2mm/    |                         |                                              |
| 3000mm                                          |               | 600 mm to<br>1200mm  | 10000             | <b>2.3</b> 11111. |                         |                                              |