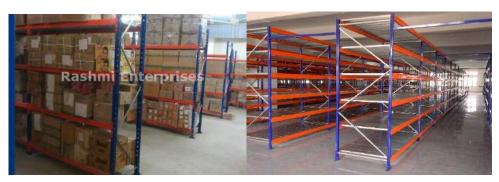

#### 1. HEAVY DUTY RACKS

We manufacturer all types of Heavy-Duty Racks, heavy duty sheet metal storage racks for warehouse and stores. Heavy Duty Racks are manufactured to carry medium & heavy weight storage. It is very safe and flexible which is very easy to adjust according to changes in your product. These types of storage systems are always based on the custom requirements.

### 2. Pallet Racks

Pallet Racks are made to store pallets of different sizes in Racks to use vertical space. Pallet Racks may be in the height of 2 Metres. to 10 metres.