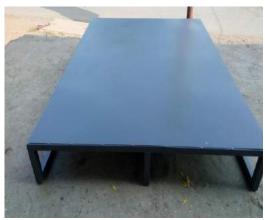

## 9.MS Pallet

We are the Leading, Manufacturer, and Supplier of all types of industrial MS. Pallet. Standard Pallet Sizes:

1200mm x 1200mm.

1200mm x 1000mm.

1000mm x 1000mm.