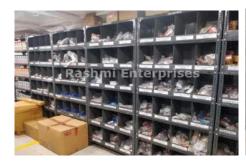

## 3. Slotted Angle Racks

We Manufacture & supply Industrial Slotted Angle Racks in any colour, design, dimensions at very reasonable price. These racks are made by our professionals who puts their all experience to make quality racks for our customers. These racks are mostly used in companies' stores, warehouse, shops, schools and colleges, etc.

| Product                    | Standard Size<br>In MM | Standard Size<br>In MM | Thickness<br>In MM                     | Finish                                                                            |  |
|----------------------------|------------------------|------------------------|----------------------------------------|-----------------------------------------------------------------------------------|--|
| Shelve/<br>Panel/<br>Plate | 900x300                | 1200x300               | 22 Gauge (0.8MM)                       |                                                                                   |  |
|                            | 900x375                | 1200x375               | 20Guage (0.9MM)                        | Powder Coated / Spray Painted GI Panels. Colour: Dark Gray. Blue Off white Black. |  |
|                            | 900x450                | 1200x450               | ─ 18Guage (1.2MM/<br>─ 16Gauge (1.6MM) |                                                                                   |  |
|                            | 900x600                | 1200x600               | 10Gauge (1.0WW)                        |                                                                                   |  |
| Slotted<br>Angles          | 40x40x1800             | 60x40x1800             |                                        |                                                                                   |  |
|                            | 40x40x2000             | 60x40x2000             | 1.8mm / 2mm/                           |                                                                                   |  |
|                            | 40x40x2100             | 60x40x2100             | 2.5mm                                  |                                                                                   |  |
|                            | 40x40x2500             | 60x40x2500             | 2.011111                               |                                                                                   |  |
|                            | 40x40x2700             | 60x40x2700             |                                        | Bidoki                                                                            |  |
|                            | 40x40x3000             | 60x40x3000             |                                        |                                                                                   |  |