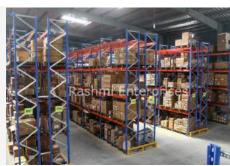

#### 1. HEAVY DUTY RACKS

We manufacturer all types of Heavy-Duty Racks, heavy duty sheet metal storage racks for warehouse and stores. Heavy Duty Racks are manufactured to carry medium & heavy weight storage. It is very safe and flexible which is very easy to adjust according to changes in your product. These types of storage systems are always based on the custom requirements.

| Standard Sizes of Racks (Length, Depth, Height) |               |                      |                   |                                      |                                    |                                            |
|-------------------------------------------------|---------------|----------------------|-------------------|--------------------------------------|------------------------------------|--------------------------------------------|
| Standard<br>Beam<br>Length                      | Beam<br>Sizes | Standard<br>Depth    | Upright<br>Height | Upright size                         | Load<br>Capacity                   | Finish<br>Powder Coated.                   |
| 1800mm                                          | 65*45         |                      | 4100              | Size:<br>84*65/<br>100*65/<br>120*65 | 200 Kg to<br>2500 Kg<br>per level. | Upright: Pepsi Blue.<br>Load Beam: Orange. |
| 2000mm                                          | 80*45         | 600 mm to<br>1200mm. | 4650              |                                      |                                    |                                            |
| 2100mm                                          | 100*45        |                      | 5100              |                                      |                                    |                                            |
| 2300mm                                          | 125*45        |                      | 5600              |                                      |                                    |                                            |
| 2500mm                                          | 150*45        |                      | 6100              | 1.6mm/                               |                                    |                                            |
| 2700mm                                          | 200*45        |                      | 7100              | 1.8mm/<br>2mm/                       |                                    |                                            |
| 3000mm                                          |               | 10000                |                   | 2.5mm.                               |                                    |                                            |