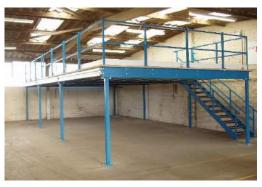

### 7. Mezzanine Floor

The modular mezzanines floor is most cost-effective means of creating extra floor level, by using the standard racking components. Best part of Modular Mezzanine Floor is that they can easily install anywhere you want to. They have high load bearing capacity so mostly people prefer these types of mezzanine floors in their companies, factories, workshops, etc. Modular mezzanine floor creates an ideal platform for optimum floor space and storage capacity, converting unused spaces into a valuable asset.